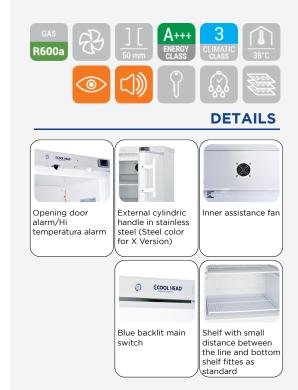

## **GENERAL FEATURES**

| 200 Lt. Refrigerated upright (CLASS A++)              | • |
|-------------------------------------------------------|---|
| S/S external cabinet, thermoformed internally         | • |
| Roll-bond evaporator system with fan assisted cooling | • |
| Automatic compressor cycle defrost                    | • |
| Foaming Agent Cyclopentane (50mm per side)            | • |
| Digital Thermostat                                    | • |
| Opening door alarm/Hi temperatura alarm               | • |
| Removable Gasket                                      | • |
| Reversible door with stainless steel external handle  | • |
| Lock and main switch fitted as standard               | • |
| Adjustable shelves: 2 Pcs + 1 Pcs Bottom              | • |
| N.2 Adjustable feet + N.2 Rollers at the back         | • |
| Energy efficiency class: A++                          | • |