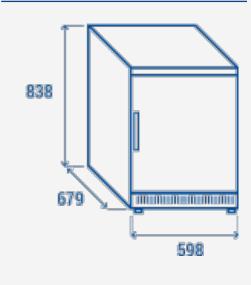

## **TECHNICAL SPECIFICATIONS**

| 598x679x838  |
|--------------|
| 477x443x652  |
| 40 dB(A)     |
| 0.37 kWh/24h |
| 200 L        |
| 56 W         |
| 43 Kg        |
| +0°C ~ +8°C  |
| 48 Kg        |
| 650x680x880  |
| 48/108/162   |
|              |