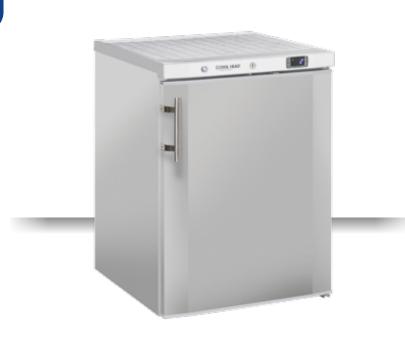

## ABS | Upright Cabinets

REFRIGERATED UPRIGHT | CLASS A | INOX

## **GENERAL FEATURES**

| 200 Lt. Refrigerated upright (CLASS A++)              | • |
|-------------------------------------------------------|---|
| S/S external cabinet, thermoformed internally         | • |
| Roll-bond evaporator system with fan assisted cooling | • |
| Automatic compressor cycle defrost                    | • |
| Foaming Agent Cyclopentane (50mm per side)            | • |
| Digital Thermostat                                    | • |
| Opening door alarm/Hi temperatura alarm               | • |
| Removable Gasket                                      | • |
| Reversible door with stainless steel external handle  | • |
| Lock and main switch fitted as standard               | • |
| Adjustable shelves: 2 Pcs + 1 Pcs Bottom              | • |
| N.2 Adjustable feet + N.2 Rollers at the back         | • |
| Energy efficiency class: A++                          | • |