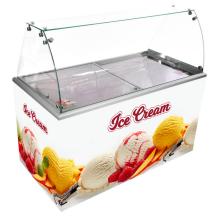

## SCOOP PRESENTATION & VISIBILITY

GLASS TOP CANOPY WITH NOVA FREEZER

ALUMINUM TOP CANOPY WITH NOVA FREEZER

Presentation and visibility are the key words when selling ice cream in the consumer market. Most customers make their final purchase decision on the point of sales. Therefore it is important, that the customers notice your ice cream freezer.

With the Elcold Scoop ice cream program, you are offered the possibility to create your own ice cream freezer solution to match your needs and optimize your promotion. You can combine our Nova freezer with the Elcold canopies (Sneezeguards).