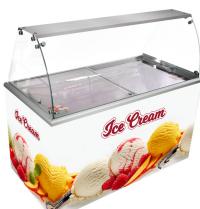

## SCOOP PRESENTATION & VISIBILITY

GLASS TOP CANOPY WITH NOVA FREEZER

ALUMINUM TOP CANOPY WITH NOVA FREEZER

Presentation and visibility are the key words when selling ice cream in the consumer market. Most customers make their final purchase decision on the point of sales. Therefore it is important, that the customers notice your ice cream freezer.

With the Elcold Scoop ice cream program, you are offered the possibility to create your own ice cream freezer solution to match your needs and optimize your promotion. You can combine our Nova freezer with the Elcold canopies (Sneezeguards).