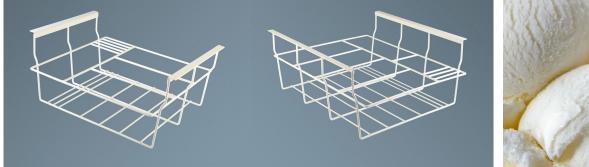

Wired basket for scoping with room for 3 containers in one direction and 1 container in the other direction- making a total of 4 containers. Wired basket for scoping with room for 4 containers in one direction and 1 container in the other direction- making a total of 5 containers.

The baskets are designed for 5 liter plastic containers with a dimension of 342\*154\*130 mm.