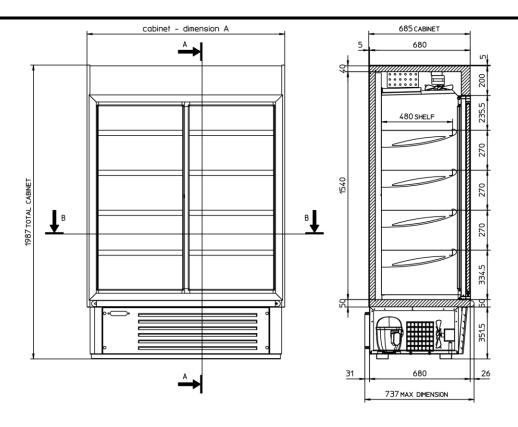

## SUPERSUNNY 19 GLASS R290 (COD. E6159R0300)

Upright display cooler with 2 sliding doors

| _                       | 202 100                                                                                                |  |  |
|-------------------------|--------------------------------------------------------------------------------------------------------|--|--|
| Temperature             | 0°C +10°C                                                                                              |  |  |
| Voltage and Frequency   | 230 V~ 50 Hz                                                                                           |  |  |
| Gas                     | R290                                                                                                   |  |  |
| Net dimension           | 1885 x 737 x 1987 mm (l x p x h)                                                                       |  |  |
| Packed dimension        | 1990 x 760 x 2120 mm (I x p x h)                                                                       |  |  |
| Gross capacity          | 1340 I                                                                                                 |  |  |
| Net capacity            | 1180 I                                                                                                 |  |  |
| Gross weight            | 346.00 Kg                                                                                              |  |  |
| Net weight              | 327.00 Kg                                                                                              |  |  |
| Heat insulation         | Rigid polyurethane foam "HCFC/CFC/HFC" free                                                            |  |  |
| External cabinet        | aluminium / SILVER prepainted steel sheet                                                              |  |  |
| Cabinet back            | Galvanized steel sheet                                                                                 |  |  |
| Inner tank              | White plasticised non-toxic steel sheet                                                                |  |  |
| Shoulder                | Insulating glass 16 mm - frame glass silkscreened gray Ral 9006 - aluminum frame painted gray Ral 9006 |  |  |
| Sliding doors - colour  | Frame plastic gray Ral 9006 - Insulating glass 20 mm - automatic closing with end stop - lock          |  |  |
| Handle                  | Grey plastic                                                                                           |  |  |
| Frontal grid - colour   | aluminium / SILVER prepainted steel sheet                                                              |  |  |
| Kickplate               | aluminium / SILVER prepainted steel sheet                                                              |  |  |
| Bumper                  | Black plastic                                                                                          |  |  |
| Compressor              | 2X3/4 HP                                                                                               |  |  |
| absorbed power          | 1200 W                                                                                                 |  |  |
| Power consumption (24h) | 14,5 kWh/24h                                                                                           |  |  |
| Condensator             | Wire and tube - maintenance free with powered fan                                                      |  |  |
| Evaporator              | Packed evaporation system (finned) with powered fan (with three fans)                                  |  |  |
| Defrosting              | Automatic                                                                                              |  |  |
| Climatic class          | 4 (30°C-55%UR)                                                                                         |  |  |
| Plug                    | European - Angular Plug                                                                                |  |  |
| Thermometer/Thermostat  | Electronic                                                                                             |  |  |
| Light tank              | Horizontal upper light led - 2 vertical light led                                                      |  |  |
| Inner levels            | 4 reclining shelves + 1 at the bottom                                                                  |  |  |
| Standard equipment      | Price holder                                                                                           |  |  |
| Optional                | wire risers height - transparent risers - wheels                                                       |  |  |
| Brand                   | FRAMEC                                                                                                 |  |  |
| Producer                | Mondial Framec                                                                                         |  |  |

## SUPERSUNNY 19 GLASS R290 (COD. E6159R0300)

Upright display cooler with 2 sliding doors

| MODELLO      | cabinet-dimesion A | inner – tank | gross capacity | net capacity |
|--------------|--------------------|--------------|----------------|--------------|
| SUPERSUNNY10 | 985                | 945          | 685            | 601          |
| SUPERSUNNY14 | 1335               | 1295         | 940            | 825          |
| SUPERSUNNY19 | 1885               | 1845         | 1340           | 1180         |