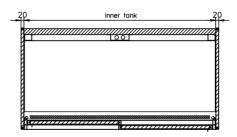

## SUPERSUNNY 19 GLASS R290 (COD. E6159R0300)

Upright display cooler with 2 sliding doors

| MODELLO      | cabinet-dimesion A | inner – tank | gross capacity | net capacity |
|--------------|--------------------|--------------|----------------|--------------|
| SUPERSUNNY10 | 985                | 945          | 685            | 601          |
| SUPERSUNNY14 | 1335               | 1295         | 940            | 825          |
| SUPERSUNNY19 | 1885               | 1845         | 1340           | 1180         |