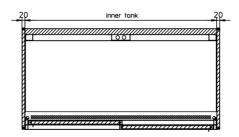

## SUPERSUNNY 14 GLASS R290 (COD. E6158R0300)

Upright display cooler with 2 sliding doors

| MODELLO      | cabinet-dimesion A | inner – tank | gross capacity | net capacity |
|--------------|--------------------|--------------|----------------|--------------|
| SUPERSUNNY10 | 985                | 945          | 685            | 601          |
| SUPERSUNNY14 | 1335               | 1295         | 940            | 825          |
| SUPERSUNNY19 | 1885               | 1845         | 1340           | 1180         |