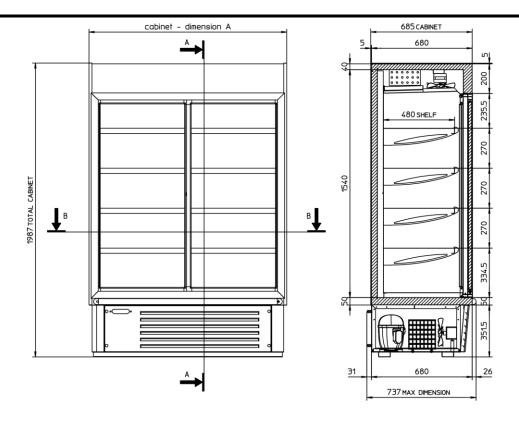

## SUPERSUNNY 14 GLASS R290 (COD. E6158R0300)

Upright display cooler with 2 sliding doors

| Temperature             | 0°C +10°C                                                                                              |  |  |  |
|-------------------------|--------------------------------------------------------------------------------------------------------|--|--|--|
| Voltage and Frequency   | 230 V~ 50 Hz                                                                                           |  |  |  |
| Gas                     | R290                                                                                                   |  |  |  |
| Net dimension           | 1335 x 737 x 1987 mm (I x p x h)                                                                       |  |  |  |
| Packed dimension        | 1440 x 760 x 2120 mm (l x p x h)                                                                       |  |  |  |
| Gross capacity          | 940 I                                                                                                  |  |  |  |
| Net capacity            | 825 I                                                                                                  |  |  |  |
| Gross weight            | 271.00 Kg                                                                                              |  |  |  |
| Net weight              | 247.00 Kg                                                                                              |  |  |  |
| Heat insulation         | Rigid polyurethane foam "HCFC/CFC/HFC" free                                                            |  |  |  |
| External cabinet        | aluminium / SILVER prepainted steel sheet                                                              |  |  |  |
| Cabinet back            | Galvanized steel sheet                                                                                 |  |  |  |
| Inner tank              | White plasticised non-toxic steel sheet                                                                |  |  |  |
| Shoulder                | Insulating glass 16 mm - frame glass silkscreened gray Ral 9006 - aluminum frame painted gray Ral 9006 |  |  |  |
| Sliding doors - colour  | Frame plastic gray Ral 9006 - Insulating glass 20 mm - automatic closing with end stop - lock          |  |  |  |
| Handle                  | Grey plastic                                                                                           |  |  |  |
| Frontal grid - colour   | aluminium / SILVER prepainted steel sheet                                                              |  |  |  |
| Kickplate               | aluminium / SILVER prepainted steel sheet                                                              |  |  |  |
| Bumper                  | Black plastic                                                                                          |  |  |  |
| Compressor              | 1/2 HP                                                                                                 |  |  |  |
| absorbed power          | 930 W                                                                                                  |  |  |  |
| Power consumption (24h) | 10,5 kWh/24h                                                                                           |  |  |  |
| Condensator             | Wire and tube - maintenance free with powered fan                                                      |  |  |  |
| Evaporator              | Packed evaporation system (finned) with powered fan (with two fans)                                    |  |  |  |
| Defrosting              | Automatic                                                                                              |  |  |  |
| Climatic class          | 4 (30°C-55%UR)                                                                                         |  |  |  |
| Plug                    | European - Angular Plug                                                                                |  |  |  |
| Thermometer/Thermostat  | Electronic                                                                                             |  |  |  |
| Light tank              | 2 - vertical led lamp (inner tank)                                                                     |  |  |  |
| Inner levels            | 4 reclining shelves + 1 at the bottom                                                                  |  |  |  |
| Standard equipment      | Price holder                                                                                           |  |  |  |
| Optional                | wire risers height - transparent risers - wheels                                                       |  |  |  |
| Brand                   | FRAMEC                                                                                                 |  |  |  |
| Producer                | Mondial Framec                                                                                         |  |  |  |

## SUPERSUNNY 14 GLASS R290 (COD. E6158R0300)

Upright display cooler with 2 sliding doors

| MODELLO      | cabinet-dimesion A | inner – tank | gross capacity | net capacity |
|--------------|--------------------|--------------|----------------|--------------|
| SUPERSUNNY10 | 985                | 945          | 685            | 601          |
| SUPERSUNNY14 | 1335               | 1295         | 940            | 825          |
| SUPERSUNNY19 | 1885               | 1845         | 1340           | 1180         |