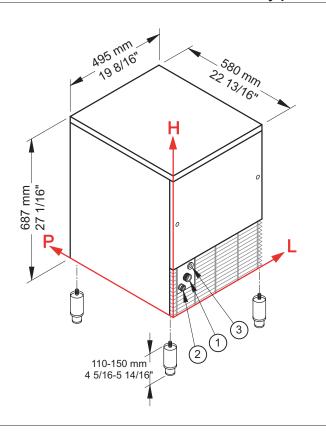

## ► Position n°

### **▶** Connections

All measures are referred to the rear bottom-left corner (L-H-Ø)

① Water in.: 111 mm / 4 6/16" - 196 mm / 7 11/16" - 3/4"

② Water out.: 49 mm / 1 15/16" - 151 mm / 5 15/16" - 24 mm / 15/16"

(3) Electrical connections: 156 mm / 6 2/16" - 232 mm / 9 2/16"

| Water consumption         | A: 3 l/kg - 36 gal/100 lbs             |
|---------------------------|----------------------------------------|
|                           | W: 14 l/kg - 168 gal/100 lbs           |
| Sizes (L-P-H mm)          | 495 - 580 - 687                        |
| (L-P-H in)                | 19 8/16 - 22 13/16 - 27 1/16           |
| Sizes with pack (L-P-H mr | m) 550 - 630 - 880                     |
| (L-P-H in)                | 21 10/16 - 24 13/16 - 34 10/16         |
| Net weight                | 47 kg / 104 lbs                        |
| Gross weight              | 55 kg / 121 lbs                        |
| Finish                    | AISI 304 stainless steel, scotch brite |