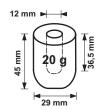

#### ► Available ice cube size

All the technical information must be considered at the following conditions:

Sizes without feet

Standard Cube (20 g)

Ambient temperature +21° C

Water temperature +15° C

Electrical consumption at +32° C (standard voltage)