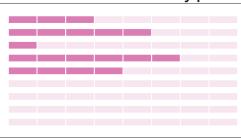

#### ▶ Performances

|                 | , ii  |       |       | Wa      | ater ten | nperatu | ıre   |        |
|-----------------|-------|-------|-------|---------|----------|---------|-------|--------|
|                 |       | •     | 7° C  | 45° F   | 15° C    | 60° F   | 21° C | 70° F  |
| Air temperature | Ф     | 10° C | 47 kg |         |          |         |       |        |
|                 | atur  | 50° F |       | 104 lbs |          |         |       |        |
|                 | era   | 21° C |       |         | 38 kg    |         |       |        |
|                 | due   | 70° F |       |         |          | 84 lbs  |       |        |
|                 | ir te | 32° C |       |         |          |         | 33 kg |        |
|                 | ٩     | 90° F |       |         |          |         |       | 73 lbs |