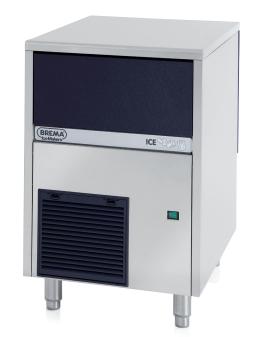

# IMF 35 HC

## Self-contained ice maker - Paddle system Daily production up to 47 kg

Hotel Restaurant Fast food Bar Disco Fish market Supermarket Medical & SPA Industry

# Self-contained ice maker - Paddle system Daily production up to 47 kg